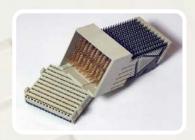

## **AIRMAX VS® CONNECTOR SYSTEM**

A FLEXIBLE HIGH SPEED SIGNAL CONNECTOR DESIGN

# AIRMAX VS® CONNECTOR SYSTEM INFORMATION



- AirMax VS® Connector Systems for Data
- AirMax VS® Connector Systems for Telcos
- AirMax VS® Storage Bridge Bay Applications
- AirMax VS® Orthogonal Connectors
- AirMax VS® Power Connectors
- Hard Metric High Power Connectors

### **BACK PANEL RECEPTACLE**



#### **ORTHOGONAL MIDPLANE**



#### **HIGH POWER CONNECTORS**



**BACK PANEL-HEADER** 



#### **CO-PLANAR**





## **AIRMAX VS® CONNECTOR SYSTEM**

#### A FLEXIBLE HIGH SPEED SIGNAL CONNECTOR DESIGN

- ► The first shieldless high speed connector
- ► Speeds of up to 12.5Gb/s
- ► Very low insertion loss and crosstalk
- ► Hard Metric (HM) equipment design practice
- ► High signal density for a given daughter card pitch
- Numerous 3, 4, and 5 pair products tooled, both genders
- ► Backpanel, Coplanar, Mezzanine, Orthogonal and I/O products
- ► Press-fit "eye of needle" contacts