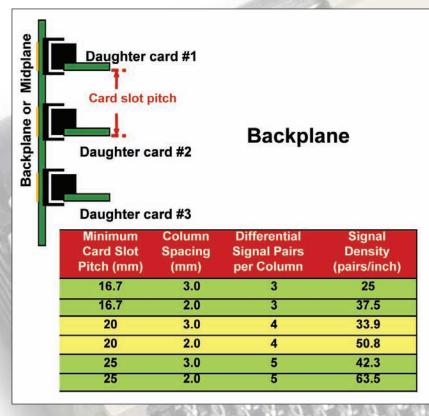

#### A FLEXIBLE HIGH SPEED SIGNAL CONNECTOR DESIGN

- ► The first shieldless high speed connector
- ► Speeds of up to 12.5Gb/s
- ► Very low insertion loss and crosstalk
- ► Hard Metric (HM) equipment design practice
- ► High signal density for a given daughter card pitch
- Numerous 3, 4, and 5 pair products tooled, both genders
- ► Backpanel, Coplanar, Mezzanine, Orthogonal and I/O products
- ► Press-fit "eye of needle" contacts