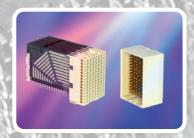

## **AIRMAX VS® CONNECTOR SYSTEM**

A FLEXIBLE HIGH SPEED SIGNAL CONNECTOR DESIGN

# AIRMAX VS® CONNECTOR SYSTEM INFORMATION



- AirMax VS® Connector Systems for Data
- AirMax VS® Connector Systems for Telcos
- AirMax VS® Storage Bridge Bay Applications
- AirMax VS® Orthogonal Connectors
- AirMax VS® Power Connectors
- Hard Metric High Power Connectors

### **BACK PANEL RECEPTACLE**



#### **ORTHOGONAL MIDPLANE**



#### **HIGH POWER CONNECTORS**



**BACK PANEL-HEADER** 



#### **CO-PLANAR**





## **AIRMAX VS® CONNECTOR SYSTEM**

#### A FLEXIBLE HIGH SPEED SIGNAL CONNECTOR DESIGN

- ► The first shieldless high speed connector
- ► Speeds of up to 12.5Gb/s
- ► Very low insertion loss and crosstalk
- ► Hard Metric (HM) equipment design practice
- ► High signal density for a given daughter card pitch
- Numerous 3, 4, and 5 pair products tooled, both genders
- ► Backpanel, Coplanar, Mezzanine, Orthogonal and I/O products
- ► Press-fit "eye of needle" contacts