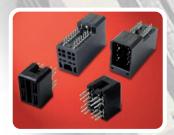

## **AIRMAX VS® CONNECTOR SYSTEM**

A FLEXIBLE HIGH SPEED SIGNAL CONNECTOR DESIGN

# AIRMAX VS® CONNECTOR SYSTEM INFORMATION



- AirMax VS® Connector Systems for Data
- AirMax VS® Connector Systems for Telcos
- AirMax VS® Storage Bridge Bay Applications
- AirMax VS® Orthogonal Connectors
- AirMax VS® Power Connectors
- Hard Metric High Power Connectors

### **BACK PANEL RECEPTACLE**



#### **ORTHOGONAL MIDPLANE**



#### **HIGH POWER CONNECTORS**



**BACK PANEL-HEADER** 



#### **CO-PLANAR**





## **AIRMAX VS® CONNECTOR SYSTEM**

#### A FLEXIBLE HIGH SPEED SIGNAL CONNECTOR DESIGN

- ► The first shieldless high speed connector
- ► Speeds of up to 12.5Gb/s
- ► Very low insertion loss and crosstalk
- ► Hard Metric (HM) equipment design practice
- ► High signal density for a given daughter card pitch
- Numerous 3, 4, and 5 pair products tooled, both genders
- ► Backpanel, Coplanar, Mezzanine, Orthogonal and I/O products
- ► Press-fit "eye of needle" contacts