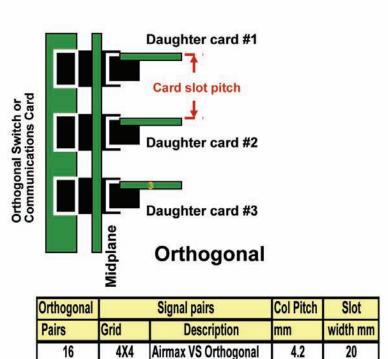

#### **ORTHOGONAL MIDPLANE**

#### A FLEXIBLE HIGH SPEED SIGNAL CONNECTOR DESIGN

- ► The first shieldless high speed connector
- ► Speeds of up to 12.5Gb/s
- ► Very low insertion loss and crosstalk
- ► Hard Metric (HM) equipment design practice
- ► High signal density for a given daughter card pitch
- Numerous 3, 4, and 5 pair products tooled, both genders
- ► Backpanel, Coplanar, Mezzanine, Orthogonal and I/O products
- ► Press-fit "eye of needle" contacts