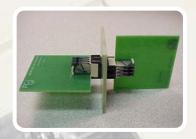

## **AIRMAX VS® CONNECTOR SYSTEM**

A FLEXIBLE HIGH SPEED SIGNAL CONNECTOR DESIGN

# AIRMAX VS® CONNECTOR SYSTEM INFORMATION



- AirMax VS® Connector Systems for Data
- AirMax VS® Connector Systems for Telcos
- AirMax VS® Storage Bridge Bay Applications
- AirMax VS® Orthogonal Connectors
- AirMax VS® Power Connectors
- Hard Metric High Power Connectors

### **BACK PANEL RECEPTACLE**



#### **ORTHOGONAL MIDPLANE**



#### **HIGH POWER CONNECTORS**



**BACK PANEL-HEADER** 



#### **CO-PLANAR**





## **AIRMAX VS® CONNECTOR SYSTEM**

#### A FLEXIBLE HIGH SPEED SIGNAL CONNECTOR DESIGN

- ► The first shieldless high speed connector
- ► Speeds of up to 12.5Gb/s
- ► Very low insertion loss and crosstalk
- ► Hard Metric (HM) equipment design practice
- ► High signal density for a given daughter card pitch
- Numerous 3, 4, and 5 pair products tooled, both genders
- ► Backpanel, Coplanar, Mezzanine, Orthogonal and I/O products
- ► Press-fit "eye of needle" contacts