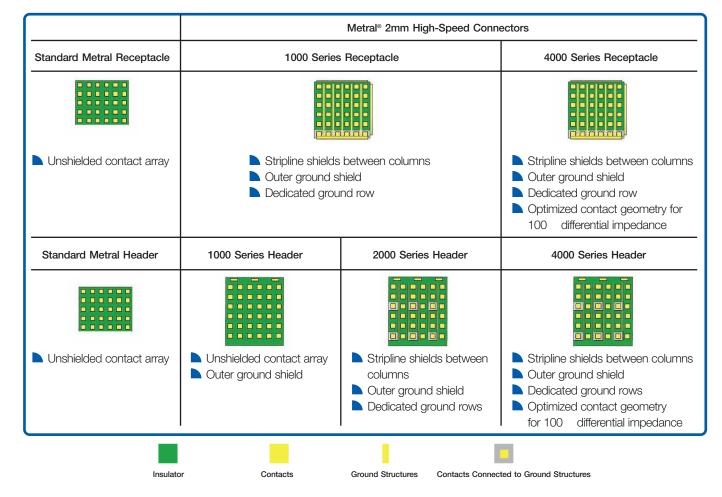

## METRAL® HIGH SPEED CONNECTOR INFORMATION

- Documentation
  - High Speed Product Focus
  - Metral Core Product Selector
  - Metral Application Specifications
  - Metral Standard Signal Connectors
  - Metral High Speed Electrical Performance
  - Metral 1000
  - Metral 2000
  - Metral 4000

The METRAL<sup>®</sup> HIGH SPEED backpanel connectors series 1000, 2000 and 4000 are designed for a signal performance of 5Gbps and more.

FCi

- Features
  - Architecture according to IEC 61076-4-104
  - Performance according to Telcordia\* GR1217-CORE
  - Part of the Metral<sup>®</sup> system to allow performance and cost efficiency
  - 2 mm square pitch for efficient straight vertical and horizontal routing
  - 5 and 8 row

## Applications

- Servers
- Data Storage devices
- Switches
- Transmission

Comparison of connector structures and signal speed

|                        | 1000 Series Header | 2000 Series Header | 4000 Series Header |
|------------------------|--------------------|--------------------|--------------------|
| 1000 Series Receptacle | 622 Mb/s           | 1.25 Gb/s          | 2.5 Gb/s           |
| 4000 Series Receptacle | 1.25 Gb/s          | 2.5 Gb/s           | 5 Gb/s             |