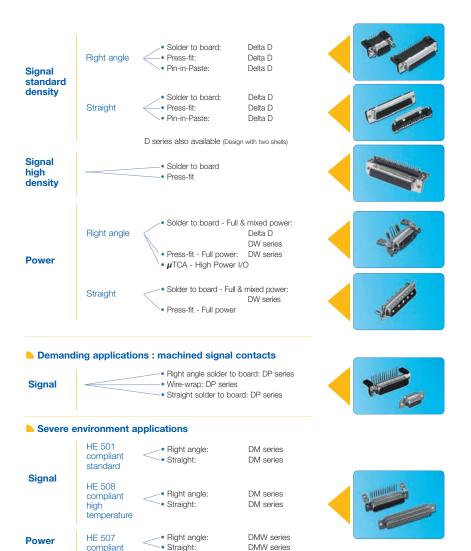

#### SIGNAL CONNECTORS

- Solder-to-board, Press-fit and Pin-in-Paste
- Cable connectors
  - Solder bucket, Crimp, IDC for flat cables and Metal and plastic hoods

#### **POWER CONNECTORS**

- ▶ PCB connectors
  - Solder-to-board and Press-fit
- Cable connectors
  - Solder bucket, Crimp and Metal and plastic hoods
- ▶ µTCA HIGH POWER IO
  - 48V range including PCB and cable solutions