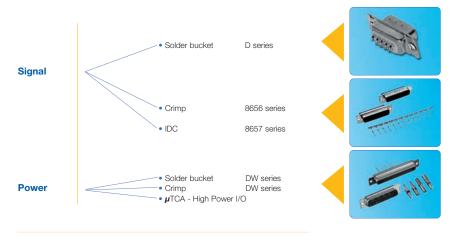

#### SIGNAL CONNECTORS

- Solder-to-board, Press-fit and Pin-in-Paste
- Cable connectors
  - Solder bucket, Crimp, IDC for flat cables and Metal and plastic hoods

#### **POWER CONNECTORS**

- ▶ PCB connectors
  - Solder-to-board and Press-fit
- Cable connectors
  - Solder bucket, Crimp and Metal and plastic hoods
- ▶ µTCA HIGH POWER IO
  - 48V range including PCB and cable solutions