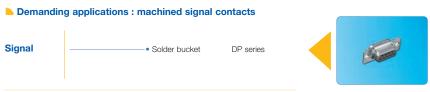

#### SIGNAL CONNECTORS

- Solder-to-board, Press-fit and Pin-in-Paste
- Cable connectors
  - Solder bucket, Crimp, IDC for flat cables and Metal and plastic hoods