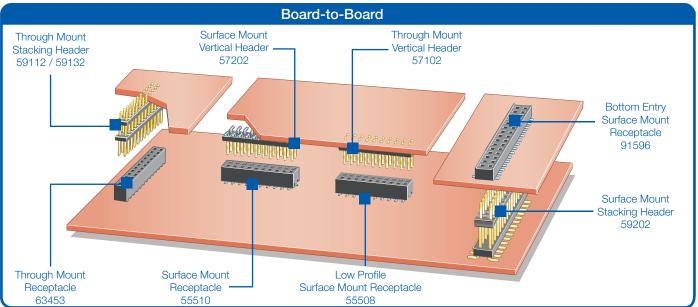

## NOW IT ALL FITS TOGETHER!

- Everything intermateable!
- The most complete 2 mm system ever!
  - Board-to-Board
  - Wire-to-Board
  - ▶ Flat Cable-to-Board
- 38% less board space, yet fully equivalent to 2.54 mm systems like BergStik®, Dubox™, etc.
- Lowest profile eject header
- Lowest coplanarity at 0.1 mm
- Operating temperatures as high as 125 °C
- New optional active latch
- Pin-in-Paste headers
- Lowest profile strain relief