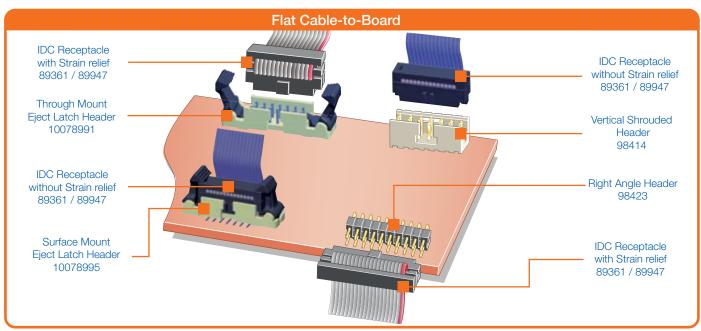

## NOW IT ALL FITS TOGETHER!

- Everything intermateable!
- The most complete 2 mm system ever!
  - Board-to-Board
  - Wire-to-Board
  - ▶ Flat Cable-to-Board
- 38% less board space, yet fully equivalent to 2.54 mm systems like BergStik®, Dubox™, etc.
- Lowest profile eject header
- Lowest coplanarity at 0.1 mm
- Operating temperatures as high as 125 °C
- New optional active latch
- Pin-in-Paste headers
- Lowest profile strain relief