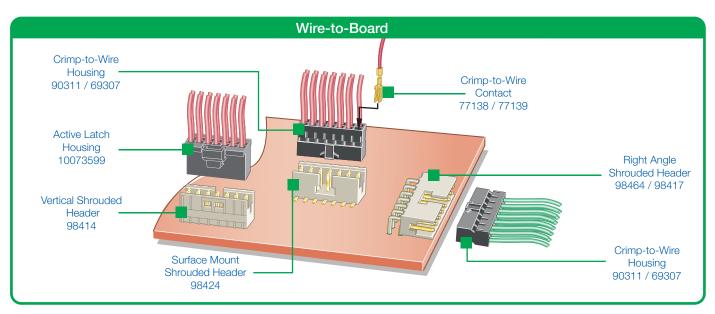

## NOW IT ALL FITS TOGETHER!

- Everything intermateable!
- The most complete 2 mm system ever!
  - Board-to-Board
  - Wire-to-Board
  - ▶ Flat Cable-to-Board
- 38% less board space, yet fully equivalent to 2.54 mm systems like BergStik®, Dubox™, etc.
- Lowest profile eject header
- Lowest coplanarity at 0.1 mm
- Operating temperatures as high as 125 °C
- New optional active latch
- Pin-in-Paste headers
- Lowest profile strain relief