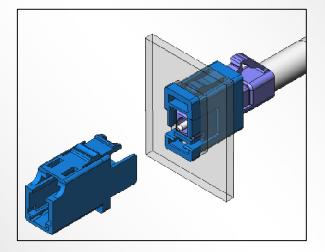

••••

To better service the fiber optic market, JAE now introduces the FO-EX series of panel-mount adapters. Standard adapters on the market prevent the cleaning of the rear-side fiber without opening the equipment panel. The FO-EX solves this problem with a separable housing structure to provide easy access.

Each series is made up of a single panel-mounted adapter. It fits standard panel dimensions for easy replacement of existing adapters, and also offers the same signal performance. Thus, the FO-EX can drop-in replace any existing adapters of the same style.