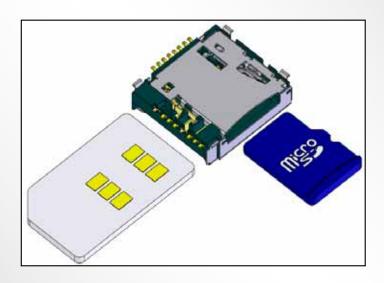

## **FEATURES**

- Combo connector for microSD card and SIM card
- Push-push type
- 1mm stroke & 3.3mm eject
- 2.8mm height
- Card insertion-detection switch
- EMI 4-point Shield
- microSD:10,000 cycle life SIM card:5,000 cycle life
- 14 positions + 2 (D-SW)

JAE has developed the **ST5** series, a combo connector with one-piece type external connector for microSD cards and GSM11.11 standard compatible Plug in SIM card. microSD is a trademark of the SD Card Association. The **ST5** series offers very low profile with a 2.8mm height. It features a pushpush structure and a countermeasure to prevent the card from popping out. Applications include various portable devices that uses the microSD card and SIM card.