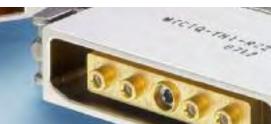

Accommodates four LuxCis optical termini

Enhanced MTCT mating interface will enhance termini alignment

Uses commonly available tooling for installation - no need to carry extra specialized tooling

### **DESCRIPTION**

Tyco Electronics Raychem brand MTCT connector is a compact, lightweight design connector for use with LuxCis fiber optic termini.