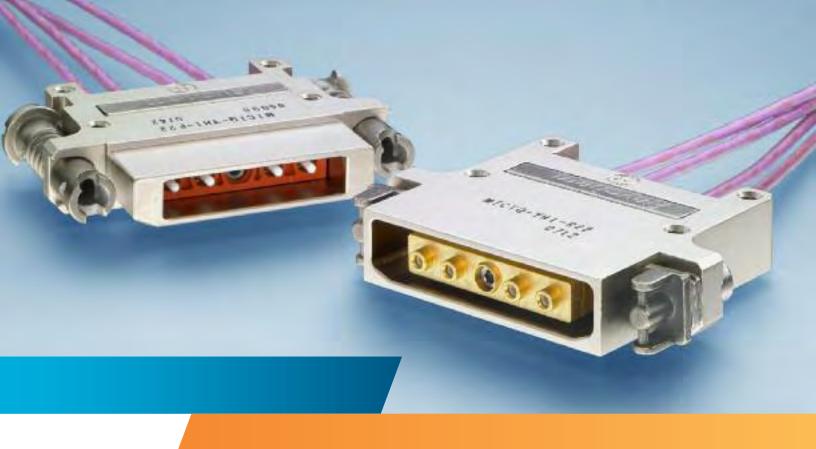

# MTCT Modular Rectangular Connectors with LuxCis Optical Termini

### **DESCRIPTION**

Tyco Electronics Raychem brand MTCT connector is a compact, lightweight design connector for use with LuxCis fiber optic termini.

## **APPLICATIONS**

MTCT rectangular LuxCis termini housings are ideal for applications where LuxCis optical termini are used in applications such as: avionics, in-flight entertainment systems, communications, production breaks and other areas.