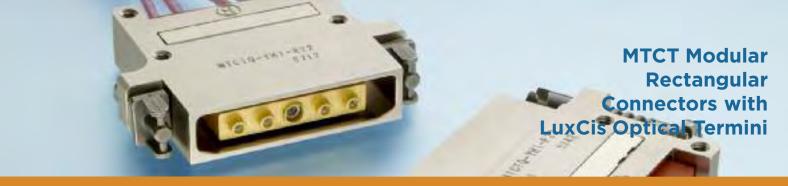

# MTCT Modular Rectangular Connectors with LuxCis Optical Termini

### **DESCRIPTION**

Tyco Electronics Raychem brand MTCT connector is a compact, lightweight design connector for use with LuxCis fiber optic termini.