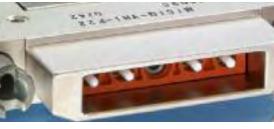

Accommodates four LuxCis optical termini

Enhanced MTCT mating interface will enhance termini alignment

Uses commonly available tooling for installation - no need to carry extra specialized tooling

### **DESCRIPTION**

Tyco Electronics Raychem brand MTCT connector is a compact, lightweight design connector for use with LuxCis fiber optic termini.