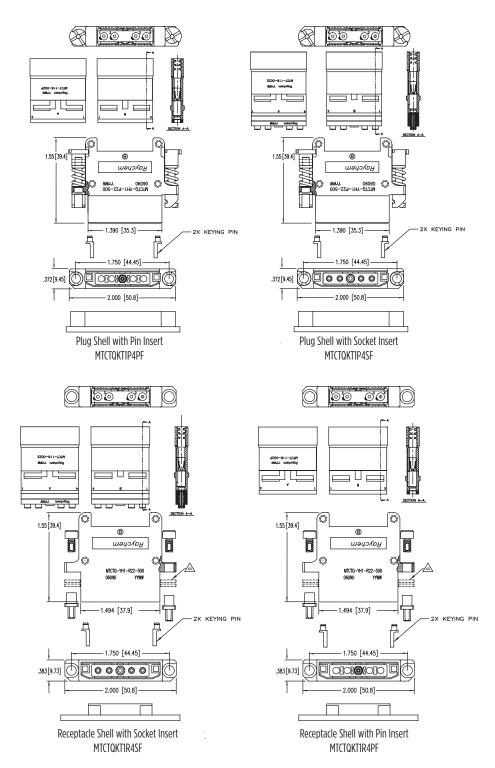

th LuxCis fiber optic termini.

## **APPLICATIONS**

MTCT rectangular LuxCis termini housings are ideal for applications where LuxCis optical termini are used in applications such as: avionics, in-flight entertainment systems, communications, production breaks and other areas.

## **MATERIALS**

| Housing          | Aluminum alloy, nickel plate finish          |
|------------------|----------------------------------------------|
| Retention clip   | Copper alloy, nickel plate finish            |
| Keying pin       | High grade polyarylene thermoplastic, molded |
| Interfacial seal | Fluorosilicone                               |

### PART NUMBERING SYSTEM





LuxCis is a trademark of Radiall, S.A. Product is manufactured under license from Radiall, S.A.



# **PRODUCT DIMENSIONS**