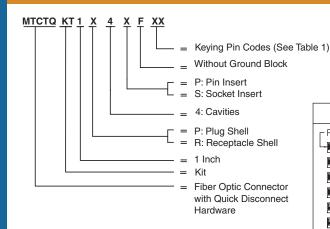

### PART NUMBERING SYSTEM

LuxCis is a trademark of Radiall, S.A. Product is manufactured under license from Radiall, S.A.