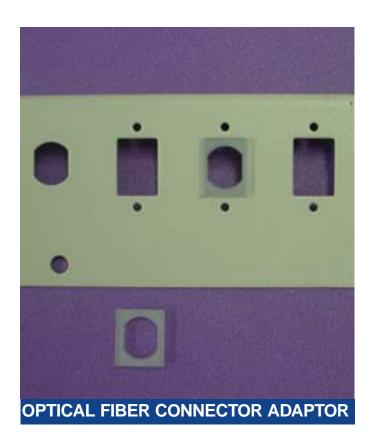

# OPTICAL FIBER CONNECTOR ADAPTOR

# **NEW PRODUCT RELEASE**

Richco Inc. introduces the Optical Fiber Connector Adaptor (OFCA). The OFCA will transform a connector cut out for an SC connector into a cut out for an ST connector. Simply push the OFCA into an SC connector cut out providing flexibility in panel usage and design. SC connector cut outs can be increased without decreasing the amount of viable ST connector cut outs.

## **PART FEATURES**

- One-piece snap-in design
- ST connector cut out hole with SC connector cut out mounting design

### **BENEFITS**

- Easy push-in application
- Easily changes an SC connector cut out into an ST connector cut out