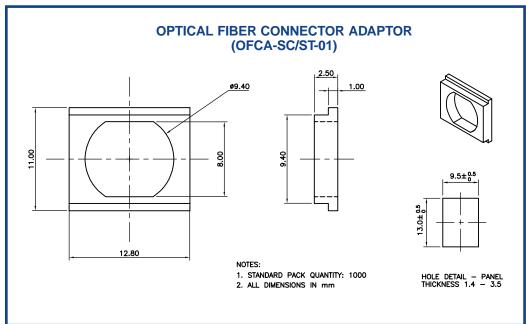

# **NEW PRODUCT RELEASE**

Richco Inc. introduces the Optical Fiber Connector Adaptor (OFCA). The OFCA will transform a connector cut out for an SC connector into a cut out for an ST connector. Simply push the OFCA into an SC connector cut out providing flexibility in panel usage and design. SC connector cut outs can be increased without decreasing the amount of viable ST connector cut outs.

## **PART FEATURES**

- One-piece snap-in design
- ST connector cut out hole with SC connector cut out mounting design