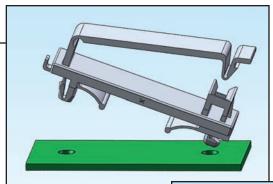

# **Cable Clamp—Slide Entry**

### Features and Benefits

- Clamp is removable from top side of mounting surface
- Installed by sliding one side of the clamp into a hole and snap locking the other end into a second hole
- Fits into standard .187" (4.75) hole diameters
- Designed to hold up to a 40 conductor cable width of 1.545 (39.25)
- Quick access to wires and cables

#### MOUNTING HOLE DETAIL

#### FCSE-1

Mat'l: Nylon 6/6, RMS-01\* Color: Natural

\*Parts are available in UL94 VO material by special order only.
To order, add -19 to the end of the part number.