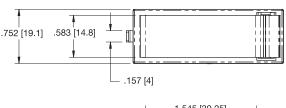

### Features and Benefits

- Clamp is removable from top side of mounting surface
- Installed by sliding one side of the clamp into a hole and snap locking the other end into a second hole
- Fits into standard .187" (4.75) hole diameters
- Designed to hold up to a 40 conductor cable width of 1.545 (39.25)
- Quick access to wires and cables