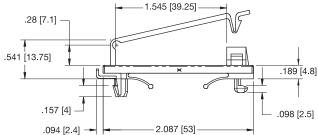

### Features and Benefits

- Clamp is removable from top side of mounting surface
- Installed by sliding one side of the clamp into a hole and snap locking the other end into a second hole
- Fits into standard .187" (4.75) hole diameters
- Designed to hold up to a 40 conductor cable width of 1.545 (39.25)
- Quick access to wires and cables