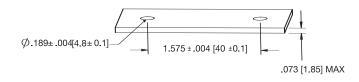

#### MOUNTING HOLE DETAIL

### Features and Benefits

- Clamp is removable from top side of mounting surface
- Installed by sliding one side of the clamp into a hole and snap locking the other end into a second hole
- Fits into standard .187" (4.75) hole diameters
- Designed to hold up to a 40 conductor cable width of 1.545 (39.25)
- Quick access to wires and cables