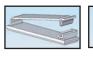

### Features and Benefits

- Clamp is removable from top side of mounting surface
- Installed by sliding one side of the clamp into a hole and snap locking the other end into a second hole
- Fits into standard .187" (4.75) hole diameters
- Designed to hold up to a 40 conductor cable width of 1.545 (39.25)
- Quick access to wires and cables

#### FCSE-1

Mat'l: Nylon 6/6, RMS-01\* Color: Natural

\*Parts are available in UL94 VO material by special order only.
To order, add -19 to the end of the part number.