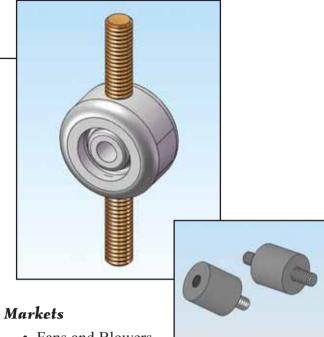

### Features and Benefits

- Provide vibration dampening and shock control for electronic components
- Help ensure that the item to which they are mounted remains stable
- Reduction of structure-born noise
- Sturdy, reliable construction
- Three different styles available
- Easily mounted with studs and nuts

- Fans and Blowers
- HVAC Equipment
- Electronic Equipment
- Relays and Control Panels
- Pumps and Compressors
- Machinery