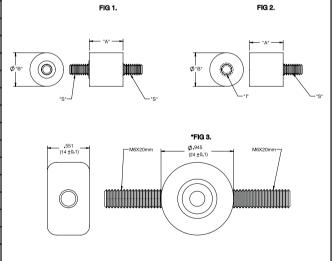

| QM                                                                                                                                                                                                                                                            |                                                  |                  | Standard Pack: 100 per bag |                      |          |                                              |
|---------------------------------------------------------------------------------------------------------------------------------------------------------------------------------------------------------------------------------------------------------------|--------------------------------------------------|------------------|----------------------------|----------------------|----------|----------------------------------------------|
| Mat'l: Neoprene Rubber 40<br>Durometer, RMS-241 Color: Black;<br>Insert/Studs: 1010-1020 Steel,<br>RMS-242; Plating: Yellow<br>chromate over Zinc Plate,<br>RMS-274. *OM8 only: IIR,<br>Shore 55A Durometer, RMS 360<br>Color: Black;<br>Stud: Brass, RMS-349 |                                                  | "B" ± .020       | Stud Thread<br>"S"         | Insert Thread<br>"I" | Fig. No. | Ref Load at<br>15%<br>Deflection<br>Lbs (Kg) |
| QM1                                                                                                                                                                                                                                                           | 7/16 (11.1)                                      | 7/16 (11.1)      | #6-32 x 1/4                |                      | 1        | 8 (4)                                        |
| QM1T                                                                                                                                                                                                                                                          |                                                  |                  |                            | #6-32 x 3/16         | 2        | 5 (2)                                        |
| QM2                                                                                                                                                                                                                                                           |                                                  |                  | #6-32 x 1/2                |                      | 1        | 6 (3)                                        |
| QM2T                                                                                                                                                                                                                                                          |                                                  |                  |                            | #6-32 x 3/16         | 2        | 7 (3)                                        |
| QM3                                                                                                                                                                                                                                                           | 1/2 (12.7)                                       |                  | #8-32 x 3/8                |                      | 1        | 9 (4)                                        |
| QM3T                                                                                                                                                                                                                                                          |                                                  |                  |                            | #8-32 x 3/16         | 2        | 8 (4)                                        |
| QM4                                                                                                                                                                                                                                                           |                                                  | 9/16 (14.3)      |                            |                      | 1        | 15 (7)                                       |
| QM4T                                                                                                                                                                                                                                                          |                                                  |                  |                            | #8-32 x 3/16         | 2        | 28 (13)                                      |
| QM5                                                                                                                                                                                                                                                           | 3/4 (19.1)                                       | 1.0 (25.4)       | #1/4-20 x 1/2              |                      | 1        | 43 (20)                                      |
| QM5T                                                                                                                                                                                                                                                          |                                                  |                  |                            | #1/4-20 x 3/8        | 2        | 34 (15)                                      |
| QM6                                                                                                                                                                                                                                                           |                                                  | 1 -1/4<br>(31.8) | #5/16-18 x<br>9/16         |                      | 1        | 57 (26)                                      |
| QM6T                                                                                                                                                                                                                                                          |                                                  |                  |                            | #5/16-18 x 3/8       | 2        | 26 (12)                                      |
| QM7                                                                                                                                                                                                                                                           | 9/16 (14.3)                                      | 1/2 (12.7)       | #10-32 x 3/8               |                      | 1        | 3 (1)                                        |
| QM7T                                                                                                                                                                                                                                                          |                                                  |                  |                            | #10-32 x 3/16        | 2        | 10 (5)                                       |
| *QM8                                                                                                                                                                                                                                                          | See Drawing for Dimensions - *Designed in Metric |                  |                            |                      | 3        | 12 (5)                                       |
| Threaded metal insert may be blind clip, or through-nut.                                                                                                                                                                                                      |                                                  |                  |                            |                      |          |                                              |