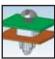

#### Features and Benefits

- Self threading screw is installed, the grommet expands and securely locks the screw and assembled parts in place
- Spreads load over a wide area
- Grommet legs are forced outward to help seal the mounting hole against dust and moisture
- Square hole mounting prevents rotation
- Parts are molded in natural color in durable UL94 V2 Nylon 6/6
- The part snaps in place first for ease of assembly and screw installation

MOUNTING HOLE: .315±.004 [8±0.1] SQUARE HOLE .020 - .110 [0.5 - 2.8] THICK PANEL

| Material: UL94 V2 Nylon 6/6, RMS-01 Color: Natural |                  |
|----------------------------------------------------|------------------|
| Part Number                                        | "A" ± 0.12 (0.3) |
| TFR-1                                              | .031 (0.8)       |
| TFR-2                                              | .126 (3.2)       |
| TFR-3                                              | .189 (4.8)       |
| Accepts Metal Self-Tapping Screw Size M4           |                  |