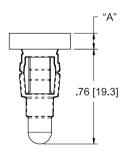

MOUNTING HOLE: .315±.004 [8±0.1] SQUARE HOLE .020 - .110 [0.5 - 2.8] THICK PANEL

| Material: UL94 V2 Nylon 6/6, RMS-01 Color: Natural |                  |
|----------------------------------------------------|------------------|
| Part Number                                        | "A" ± 0.12 (0.3) |
| TFR-1                                              | .031 (0.8)       |
| TFR-2                                              | .126 (3.2)       |
| TFR-3                                              | .189 (4.8)       |
| Accepts Metal Self-Tapping Screw Size M4           |                  |