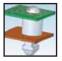

#### Features and Benefits

- Self threading screw is installed, the grommet expands and securely locks the screw and assembled parts in place
- Spreads load over a wide area
- Grommet legs are forced outward to help seal the mounting hole against dust and moisture
- Square hole mounting prevents rotation
- Parts are molded in natural color in durable UL94 V2 Nylon 6/6
- The part snaps in place first for ease of assembly and screw installation

MOUNTING HOLE: .315±.004 [8±0.1] SQUARE HOLE .020 - .110 [0.5 - 2.8] THICK PANEL

| Material: UL94 V2 Nylon 6/6, RMS-01 Color: Natural |                  |
|----------------------------------------------------|------------------|
| Part Number                                        | "A" ± 0.12 (0.3) |
| TFR-1                                              | .031 (0.8)       |
| TFR-2                                              | .126 (3.2)       |
| TFR-3                                              | .189 (4.8)       |
| Accepts Metal Self-Tapping Screw Size M4           |                  |