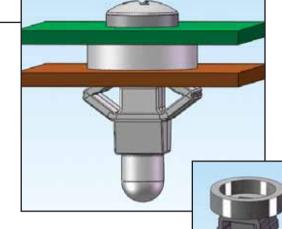

#### Features and Benefits

- Self threading screw is installed, the grommet expands and securely locks the screw and assembled parts in place
- Spreads load over a wide area
- Grommet legs are forced outward to help seal the mounting hole against dust and moisture
- Square hole mounting prevents rotation
- Parts are molded in natural color in durable UL94 V2 Nylon 6/6
- The part snaps in place first for ease of assembly and screw installation