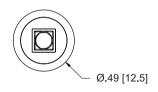

MOUNTING HOLE: .315±.004 [8±0.1] SQUARE HOLE .020 - .110 [0.5 - 2.8] THICK PANEL

| Material: UL94 V2 Nylon 6/6, RMS-01 Color: Natural |                  |
|----------------------------------------------------|------------------|
| Part Number                                        | "A" ± 0.12 (0.3) |
| TFR-1                                              | .031 (0.8)       |
| TFR-2                                              | .126 (3.2)       |
| TFR-3                                              | .189 (4.8)       |
| Accepts Metal Self-Tapping Screw Size M4           |                  |