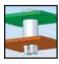

#### Features and Benefits

- Self threading screw is installed, the grommet expands and securely locks the screw and assembled parts in place
- Spreads load over a wide area
- Grommet legs are forced outward to help seal the mounting hole against dust and moisture
- Square hole mounting prevents rotation
- Parts are molded in natural color in durable UL94 V2 Nylon 6/6
- The part snaps in place first for ease of assembly and screw installation

MOUNTING HOLE: .315±.004 [8±0.1] SQUARE HOLE .020 - .110 [0.5 - 2.8] THICK PANEL

| Material: UL94 V2 Nylon 6/6, RMS-01 Color: Natural |                  |
|----------------------------------------------------|------------------|
| Part Number                                        | "A" ± 0.12 (0.3) |
| TFR-1                                              | .031 (0.8)       |
| TFR-2                                              | .126 (3.2)       |
| TFR-3                                              | .189 (4.8)       |
| Accepts Metal Self-Tapping Screw Size M4           |                  |