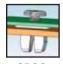

#### Features and Benefits

- Self threading screw is installed, the grommet expands and securely locks the screw and assembled parts in place
- Spreads load over a wide area
- Grommet legs are forced outward to help seal the mounting hole against dust and moisture
- Square hole mounting prevents rotation
- Parts are molded in natural color in durable UL94 V2 Nylon 6/6
- The part snaps in place first for ease of assembly and screw installation

MOUNTING HOLE: .315±.004 [8±0.1] SQUARE HOLE .020 - .110 [0.5 - 2.8] THICK PANEL

| Material: UL94 V2 Nylon 6/6, RMS-01 Color: Natural |                  |
|----------------------------------------------------|------------------|
| Part Number                                        | "A" ± 0.12 (0.3) |
| TFR-1                                              | .031 (0.8)       |
| TFR-2                                              | .126 (3.2)       |
| TFR-3                                              | .189 (4.8)       |
| Accepts Metal Self-Tapping Screw Size M4           |                  |