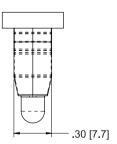

MOUNTING HOLE: .315±.004 [8±0.1] SQUARE HOLE .020 - .110 [0.5 - 2.8] THICK PANEL

| Material: UL94 V2 Nylon 6/6, RMS-01 Color: Natural |                  |
|----------------------------------------------------|------------------|
| Part Number                                        | "A" ± 0.12 (0.3) |
| TFR-1                                              | .031 (0.8)       |
| TFR-2                                              | .126 (3.2)       |
| TFR-3                                              | .189 (4.8)       |
| Accepts Metal Self-Tapping Screw Size M4           |                  |