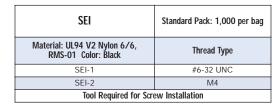

#### Features and Benefits

- Provides strong threads in metal sheets too thin to be tapped
- · Reduces hardware
- Allows for right angle assemblies
- Alternate to self-clinching fasteners
- Easily installed by rotating in the side of the panel
- Available in two internal threads; #6-32 and M4
- Can be easily removed by pinching the spring leg and rotating