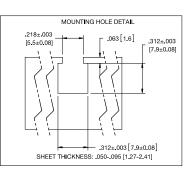

#### Features and Benefits

- Provides strong threads in metal sheets too thin to be tapped
- · Reduces hardware
- Allows for right angle assemblies
- Alternate to self-clinching fasteners
- Easily installed by rotating in the side of the panel
- Available in two internal threads; #6-32 and M4
- Can be easily removed by pinching the spring leg and rotating