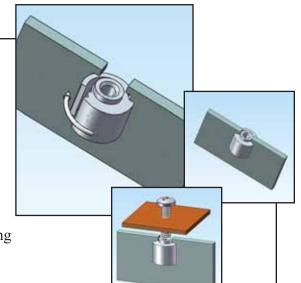

#### Features and Benefits

- Provides strong threads in metal sheets too thin to be tapped
- · Reduces hardware
- Allows for right angle assemblies
- Alternate to self-clinching fasteners
- Easily installed by rotating in the side of the panel
- Available in two internal threads; #6-32 and M4
- Can be easily removed by pinching the spring leg and rotating