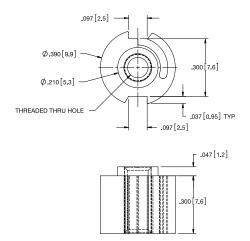

#### Features and Benefits

- Provides strong threads in metal sheets too thin to be tapped
- · Reduces hardware
- Allows for right angle assemblies
- Alternate to self-clinching fasteners
- Easily installed by rotating in the side of the panel
- Available in two internal threads; #6-32 and M4
- Can be easily removed by pinching the spring leg and rotating