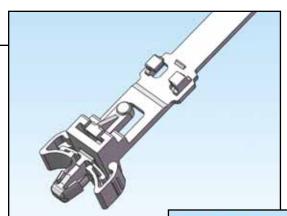

### **Releasable Cable Ties**

#### Features and Benefits

- Eliminates multiple parts by incorporating a cable tie and holder into one part
- Easily pressed and locked into a pre-drilled hole
- Easily removed from panel by pinching the "wings"
- Cable tie is releasable and reusable allowing the tie to be released and reinserted for multiple uses
- Retaining tab secures unused strap eliminating the need to cut off the extra strap