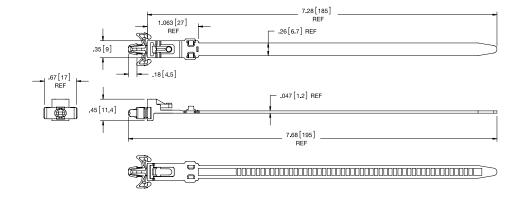

#### Min. Loop Tensile Strength lb (kg.) Standard Pack Max Bundle Dia Panel Thickness Hole Dia Color Part No. Material 187 + 003020-091 WIT-40LAR 40 (18) 1.97 (50) Nylon 6/6, RMS-01 1.000 (4.8±.08) (0.5-2.3)