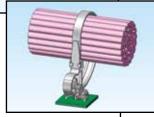

### **Releasable Cable Ties**

#### Features and Benefits

- Eliminates multiple parts by incorporating a cable tie and holder into one part
- Easily pressed and locked into a pre-drilled hole
- Easily removed from panel by pinching the "wings"
- Cable tie is releasable and reusable allowing the tie to be released and reinserted for multiple uses
- Retaining tab secures unused strap eliminating the need to cut off the extra strap