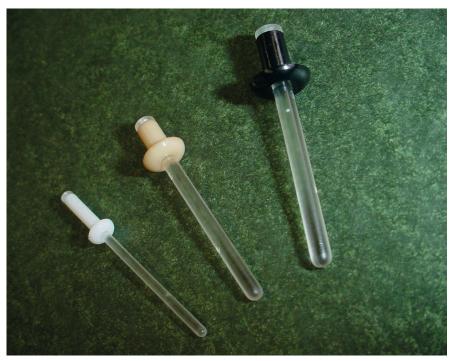

# **NEW PRODUCT RELEASE**

Richco Inc. introduces a new line of rivets for fastening two or more panels together. The Clinch Rivet (CR) provides a very strong hold and is also removable for environmentally friendly disposal. The CR is lightweight, chemical resistant and has a high dialectric strength. Richco offers four standard colors; black, white, gray, and beige.

#### **BENEFITS**

- Environmentally safe to dispose
- Little added weight to end product
- Insulating
- Strong hold

| Material: Rivet - Nylon 6, RMS-106; Mandrel - Polycarbonate, RMS-107 Colors: Black - 1, White - 2, Grey - 3, Beige - 4, add corresponding color number to the end of the part number. |                    |                 |          |      |          |     |          |                          |                |                       |
|---------------------------------------------------------------------------------------------------------------------------------------------------------------------------------------|--------------------|-----------------|----------|------|----------|-----|----------|--------------------------|----------------|-----------------------|
| Part No.                                                                                                                                                                              | Mounting Hole Dia. | Panel Thickness | "D" Dia. | "L"  | "H" Dia. | "T" | "A" Dia. | Tensile Strength (Yield) | Shear Strength | Standard Pack Quanity |
| CR32-1                                                                                                                                                                                | 3.3                | 1.0 - 4.0       | 3.2      | 6.4  | 6.4      | 1.4 | 2.1      | 12kg                     | 20kg           | - 1000                |
| CR32-2                                                                                                                                                                                |                    | 4.0 - 7.0       |          | 9.6  |          |     |          |                          |                |                       |
| CR32-3                                                                                                                                                                                |                    | 7.0 - 10.0      |          | 12.7 |          |     |          |                          |                |                       |
| CR40-1                                                                                                                                                                                | 4.1                | 1.0 - 4.0       | 4.0      | 6.4  | 8.0      | 1.8 | 2.4      | 18kg                     | 25kg           |                       |
| CR40-2                                                                                                                                                                                |                    | 4.0 - 7.0       |          | 9.6  |          |     |          |                          |                |                       |
| CR40-3                                                                                                                                                                                |                    | 7.0 - 10.0      |          | 12.7 |          |     |          |                          |                |                       |
| CR48-1                                                                                                                                                                                | 4.9                | 1.5 - 5.0       | 4.8      | 8.0  | 9.6      | 2.0 | 2.8      | 28kg                     | 40kg           | - 500                 |
| CR48-2                                                                                                                                                                                |                    | 5.0 - 8.0       |          | 11.2 |          |     |          |                          |                |                       |
| CR48-3                                                                                                                                                                                |                    | 8.0 - 11.0      |          | 14.4 |          |     |          |                          |                |                       |
| CR56-1                                                                                                                                                                                | 5.7                | 2.0 - 5.5       | 5.6      | 9.6  | 12.0     | 2.2 | 3.4      | 40kg                     | 65kg           |                       |
| CR56-2                                                                                                                                                                                |                    | 5.5 - 8.5       |          | 12.7 |          |     |          |                          |                |                       |
| CR56-3                                                                                                                                                                                |                    | 8.5 - 12.0      |          | 15.9 |          |     |          |                          |                |                       |