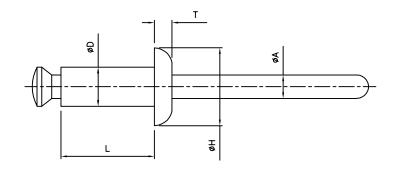

#### **BENEFITS**

- Environmentally safe to dispose
- Little added weight to end product
- Insulating
- Strong hold

| Material: Rivet - Nylon 6, RMS-106; Mandrel - Polycarbonate, RMS-107 Colors: Black - 1, White - 2, Grey - 3, Beige - 4, add corresponding color number to the end of the part number. |                    |                 |          |      |          |     |          |                          |                |                       |
|---------------------------------------------------------------------------------------------------------------------------------------------------------------------------------------|--------------------|-----------------|----------|------|----------|-----|----------|--------------------------|----------------|-----------------------|
| Part No.                                                                                                                                                                              | Mounting Hole Dia. | Panel Thickness | "D" Dia. | "L"  | "H" Dia. | "T" | "A" Dia. | Tensile Strength (Yield) | Shear Strength | Standard Pack Quanity |
| CR32-1                                                                                                                                                                                | 3.3                | 1.0 - 4.0       | 3.2      | 6.4  | 6.4      | 1.4 | 2.1      | 12kg                     | 20kg           | - 1000                |
| CR32-2                                                                                                                                                                                |                    | 4.0 - 7.0       |          | 9.6  |          |     |          |                          |                |                       |
| CR32-3                                                                                                                                                                                |                    | 7.0 - 10.0      |          | 12.7 |          |     |          |                          |                |                       |
| CR40-1                                                                                                                                                                                | 4.1                | 1.0 - 4.0       | 4.0      | 6.4  | 8.0      | 1.8 | 2.4      | 18kg                     | 25kg           |                       |
| CR40-2                                                                                                                                                                                |                    | 4.0 - 7.0       |          | 9.6  |          |     |          |                          |                |                       |
| CR40-3                                                                                                                                                                                |                    | 7.0 - 10.0      |          | 12.7 |          |     |          |                          |                |                       |
| CR48-1                                                                                                                                                                                | 4.9                | 1.5 - 5.0       | 4.8      | 8.0  | 9.6      | 2.0 | 2.8      | 28kg                     | 40kg           | - 500                 |
| CR48-2                                                                                                                                                                                |                    | 5.0 - 8.0       |          | 11.2 |          |     |          |                          |                |                       |
| CR48-3                                                                                                                                                                                |                    | 8.0 - 11.0      |          | 14.4 |          |     |          |                          |                |                       |
| CR56-1                                                                                                                                                                                | 5.7                | 2.0 - 5.5       | 5.6      | 9.6  | 12.0     | 2.2 | 3.4      | 40kg                     | 65kg           |                       |
| CR56-2                                                                                                                                                                                |                    | 5.5 - 8.5       |          | 12.7 |          |     |          |                          |                |                       |
| CR56-3                                                                                                                                                                                |                    | 8.5 - 12.0      |          | 15.9 |          |     |          |                          |                |                       |