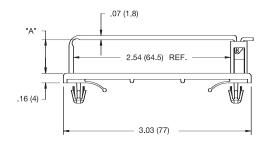

### **Arrowhead Mount Cable Clamp**

#### Features and Benefits

- Part easily mounts into pre-driven holes and is easily removed
- Tension wings provide extra pressure to the board to ensure a snug fit
- Two sizes accommodate different cable thicknesses
- Can be used for flat, ribbon or round cables
- Molded of a durable, UL94 V2 rated Nylon 6/6