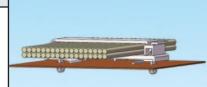

### **Arrowhead Mount Cable Clamp**

#### Features and Benefits

- Part easily mounts into pre-driven holes and is easily removed
- Tension wings provide extra pressure to the board to ensure a snug fit
- Two sizes accommodate different cable thicknesses
- Can be used for flat, ribbon or round cables
- Molded of a durable, UL94 V2 rated Nylon 6/6