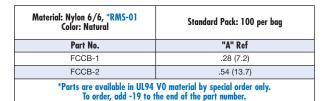

#### Features and Benefits

- Part easily mounts into pre-driven holes and is easily removed
- Tension wings provide extra pressure to the board to ensure a snug fit
- Two sizes accommodate different cable thicknesses
- Can be used for flat, ribbon or round cables
- Molded of a durable, UL94 V2 rated Nylon 6/6