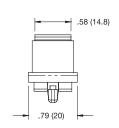

### **Arrowhead Mount Cable Clamp**

#### Features and Benefits

- Part easily mounts into pre-driven holes and is easily removed
- Tension wings provide extra pressure to the board to ensure a snug fit
- Two sizes accommodate different cable thicknesses
- Can be used for flat, ribbon or round cables
- Molded of a durable, UL94 V2 rated Nylon 6/6