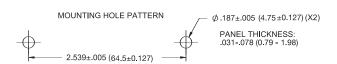

#### Features and Benefits

- Part easily mounts into pre-driven holes and is easily removed
- Tension wings provide extra pressure to the board to ensure a snug fit
- Two sizes accommodate different cable thicknesses
- Can be used for flat, ribbon or round cables
- Molded of a durable, UL94 V2 rated Nylon 6/6