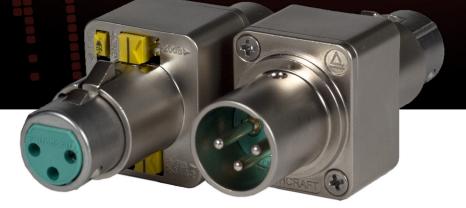

### **303 Inline XLR Connector**

The Switchcraft 303 Inline controlled connector provides three easily accessible, switchable control functions. The 303's all metal design that utilizes the durability of Switchcraft male and female XLR connectors, plus easy access, high performance control switches. Fully passive, with latching mechanism on both ends.

### **SPECIFICATIONS**

- Part Number: 303
- Male 3-Pin to Female 3-Pin XLR with latch.
- Attenuation -20dB, switchable.
- Switches rating: 100 V, 1A (Switching).
- Changeover Switches type: Non-Shorting BBM.
- Pad ON input impedance on Female side: 1657 Ohm with 1K Ohm load.
- Pad ON output impedance on Male side: 167 Ohm with 150 Ohm source.
- Housing: Nickel plated Zinc Alloy.
- 2.87" L X 1.03" W X 1.227" H.
- RoHS compliant.