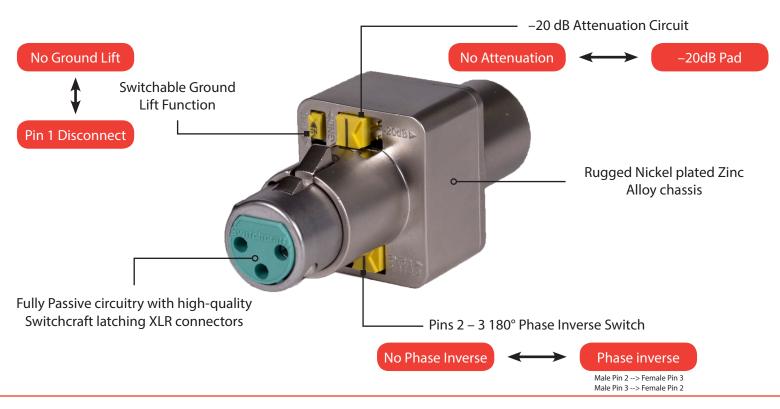

### **303 Inline XLR Connector**

The Switchcraft 303 Inline controlled connector provides three easily accessible, switchable control functions. The 303's all metal design that utilizes the durability of Switchcraft male and female XLR connectors, plus easy access, high performance control switches. Fully passive, with latching mechanism on both ends.

### **SPECIFICATIONS**

- Part Number: 303
- Male 3-Pin to Female 3-Pin XLR with latch.
- Attenuation -20dB, switchable.
- Switches rating: 100 V, 1A (Switching).
- Changeover Switches type: Non-Shorting BBM.
- Pad ON input impedance on Female side: 1657 Ohm with 1K Ohm load.
- Pad ON output impedance on Male side: 167 Ohm with 150 Ohm source.
- Housing: Nickel plated Zinc Alloy.
- 2.87" L X 1.03" W X 1.227" H.
- RoHS compliant.