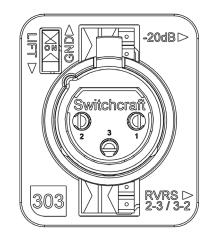

### **303 Inline XLR Connector**

The Switchcraft 303 Inline controlled connector provides three easily accessible, switchable control functions. The 303's all metal design that utilizes the durability of Switchcraft male and female XLR connectors, plus easy access, high performance control switches. Fully passive, with latching mechanism on both ends.

### **SPECIFICATIONS**

- Part Number: 303
- Male 3-Pin to Female 3-Pin XLR with latch.
- Attenuation -20dB, switchable.
- Switches rating: 100 V, 1A (Switching).
- Changeover Switches type: Non-Shorting BBM.
- Pad ON input impedance on Female side: 1657 Ohm with 1K Ohm load.
- Pad ON output impedance on Male side: 167 Ohm with 150 Ohm source.
- Housing: Nickel plated Zinc Alloy.
- 2.87" L X 1.03" W X 1.227" H.
- RoHS compliant.